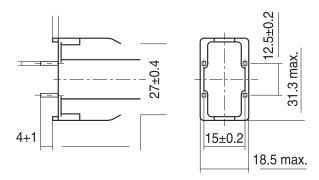

# 8] a Ybg]cbU``XfUk]b[g`UbX`d]b`WcbZ][ifUh]cbg`

Part tolerances to ISO 2768-cL / ISO 8015. Size ISO 14405 (E)

All dimensions in mm

IND1276-L-E

IND1431-0-E