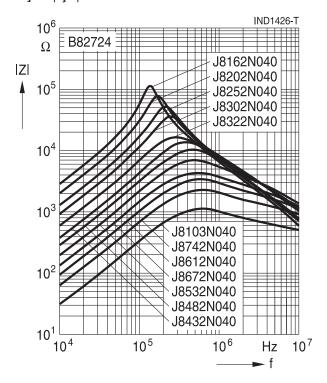

## = a dYXUbWY'pNp' jYfg i g'ZfYe i YbWm Z

{ ^æ•`¦^åÁ¸āc@Á¸ā}åā} \*•Áā}Á]æ¦æ||^|ÁæcÁÉG€Á»ÔÊ c^]ā&æ|Áçæ|`^•