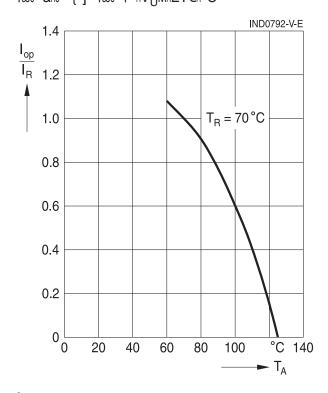

### 7 i ffYbh'XYfUh]b [ˈ=cd#=F jYfg i g'U a V]Ybh'hY a dYfUh i fY'H<sub>5</sub> ¦æc^åÁc^ { ]^\æc`\^ÁV¡¡MÁÉÏ€Á»Ô

Á